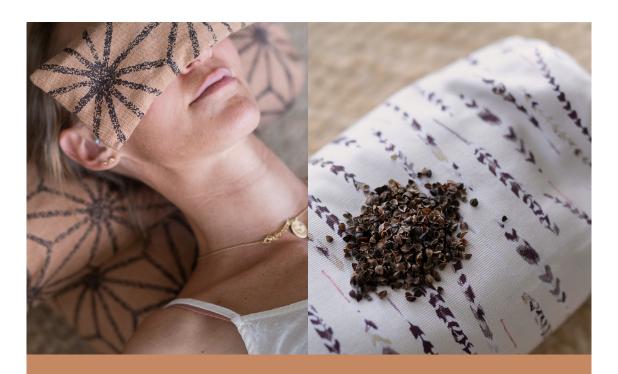

Mandala neck pillows and mini roundie cushions are made with Australian buckwheat hulls which mold to support the body. Infused with lavender for extra relaxation. They have a removable cover and handle for easy carry and care.

Each Mandala item has been individually hand crafted locally in Australia with great care and love.

Take time for yourself, relax and enjoy a Mandala moment

Testimonial One

I recently had major surgery and took my Mandala Living baby buckwheat neck pillow for the hospital stay. I wasn't aware if I would use under my legs, to support my head and neck or just as a home comfort